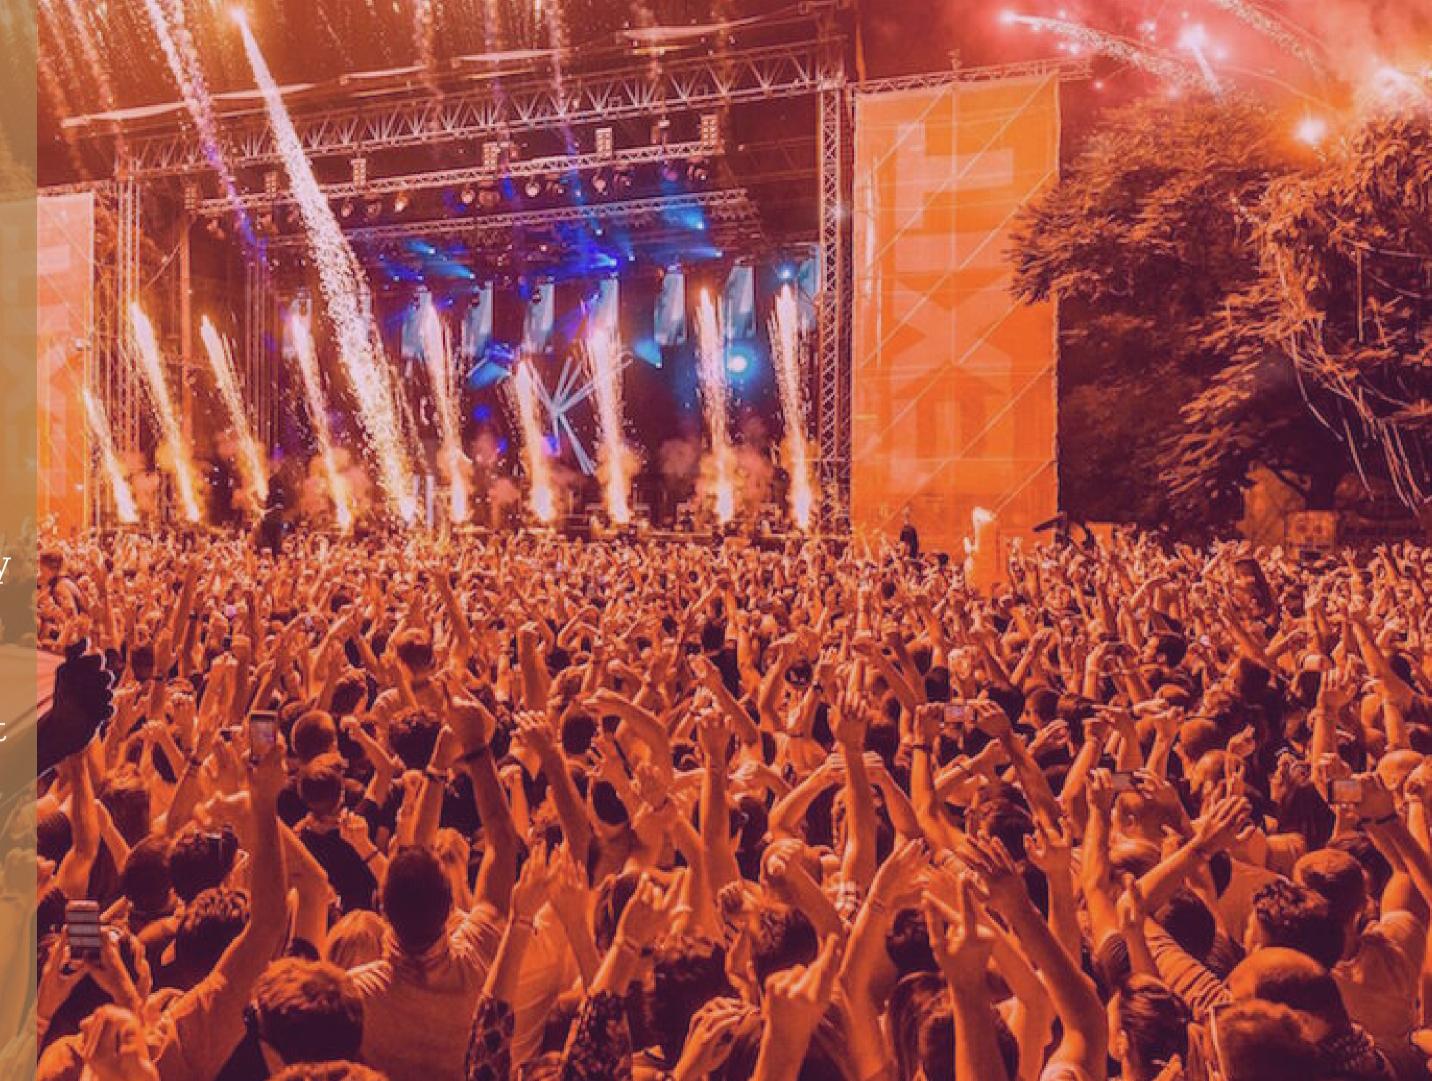

#### EXIT

Exit is an award-winning summer music festival that takes place at Petrovaradin fortress in Novi Sad. Every year over than 1000 artists take part in this event and they perform at over 40 stages and festival zones.