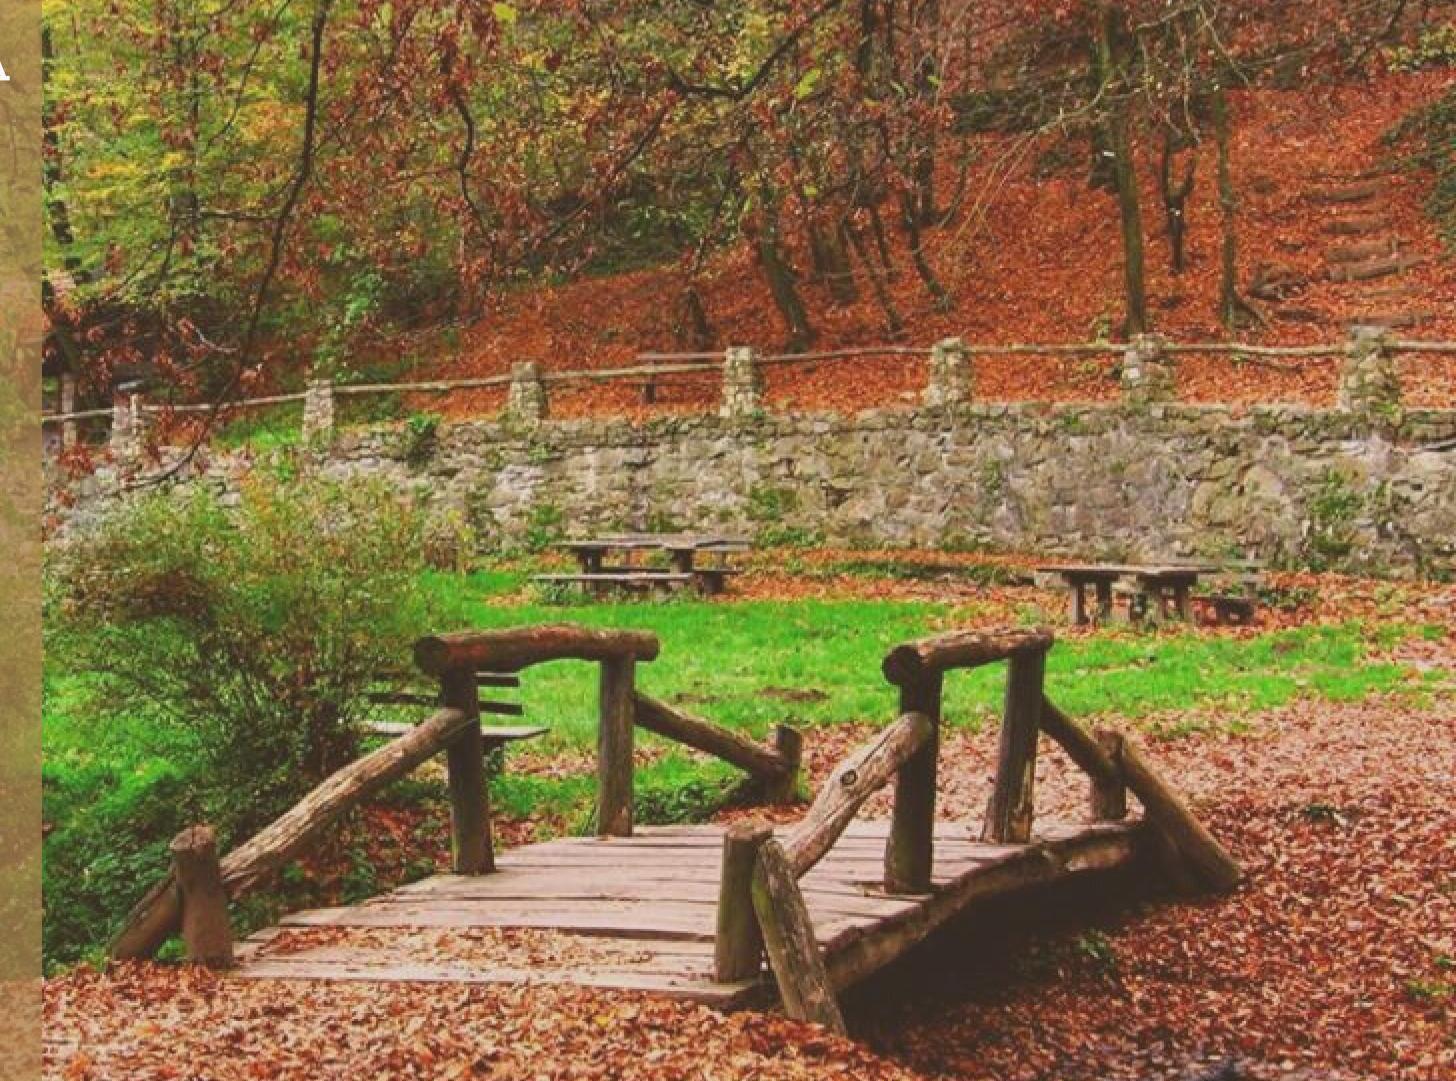

#### FRUŠKA GORA

National Park "Fruška Gora" was established in 1960 and it was the oldest one in the Socialist Yugoslavia. At the surface of around 25,000 hectares covered by the National Park "Fruška Gora" there are protected unique landscapes, valuable geological and geomorphological units, rare plant and animal species, and forest complexes.